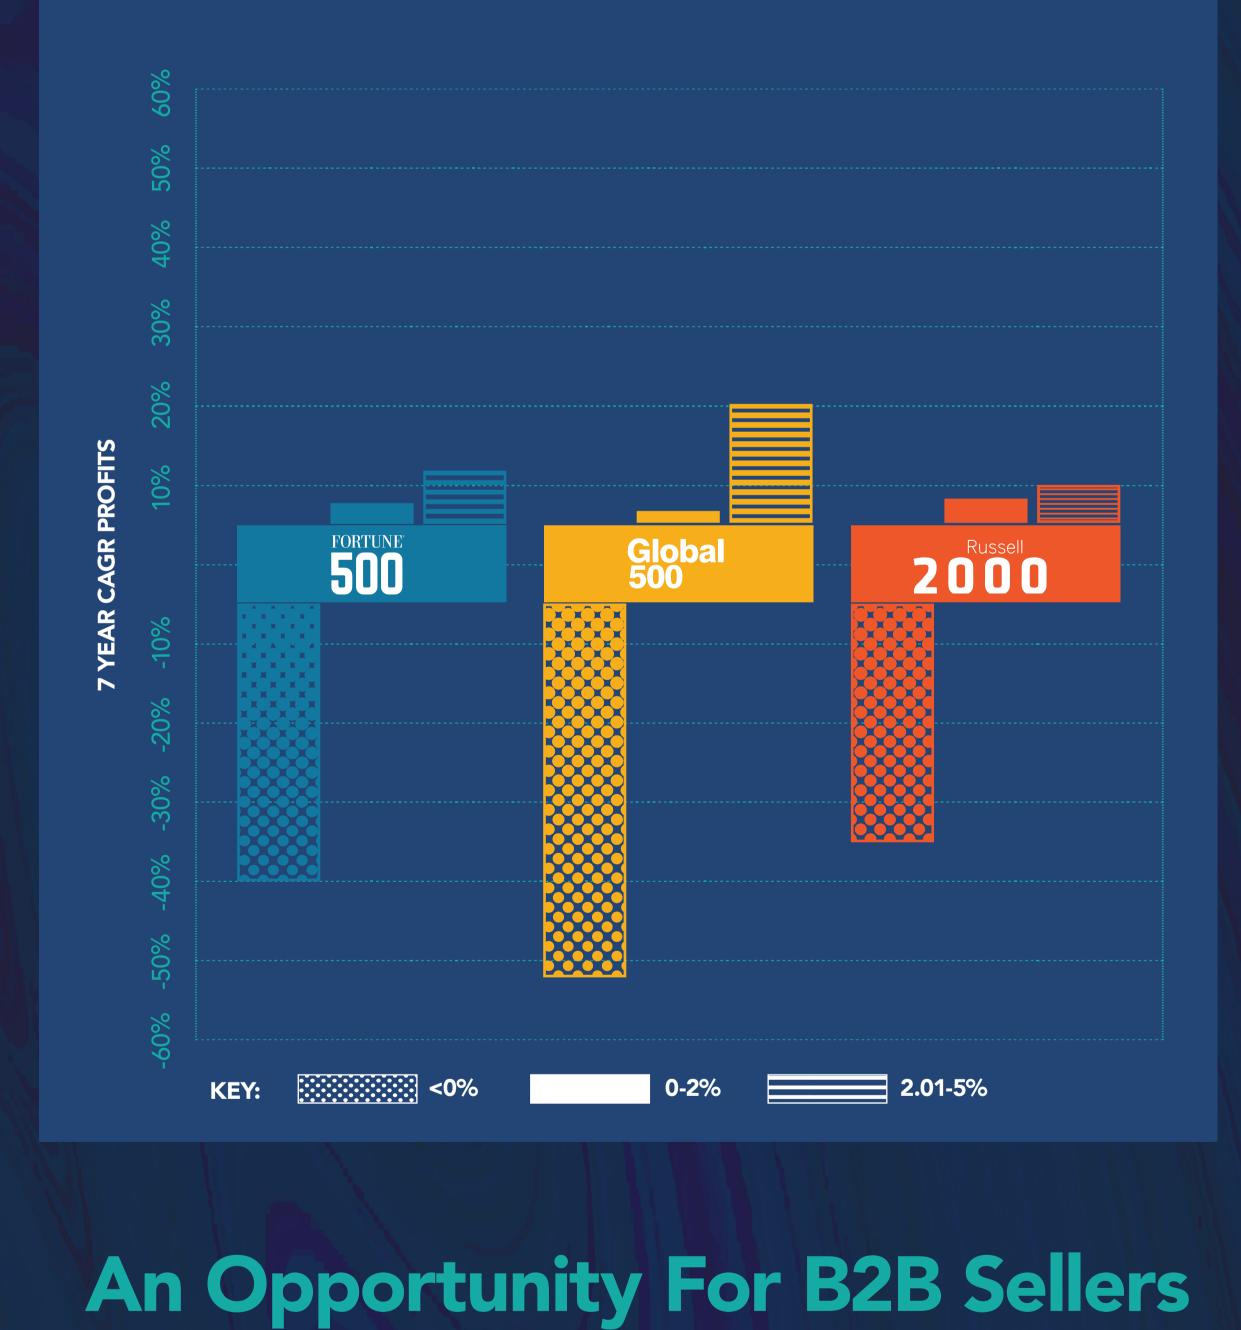

# The State of Revenue Performance

2020

The top companies around the world are showing signs of slow revenue growth and poor profit performance even prior to the pandemic.